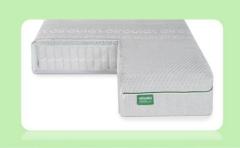

## Revor Circular mattress

# Why is it a success?

Revor Circular is a mattress made of two main materials: Polyester and Metal. Both materials can be separated at end-of-life and recycled into new raw materials, out of which new mattresses can be made. Revor Circular offers the same comfort level as traditional foam mattresses.